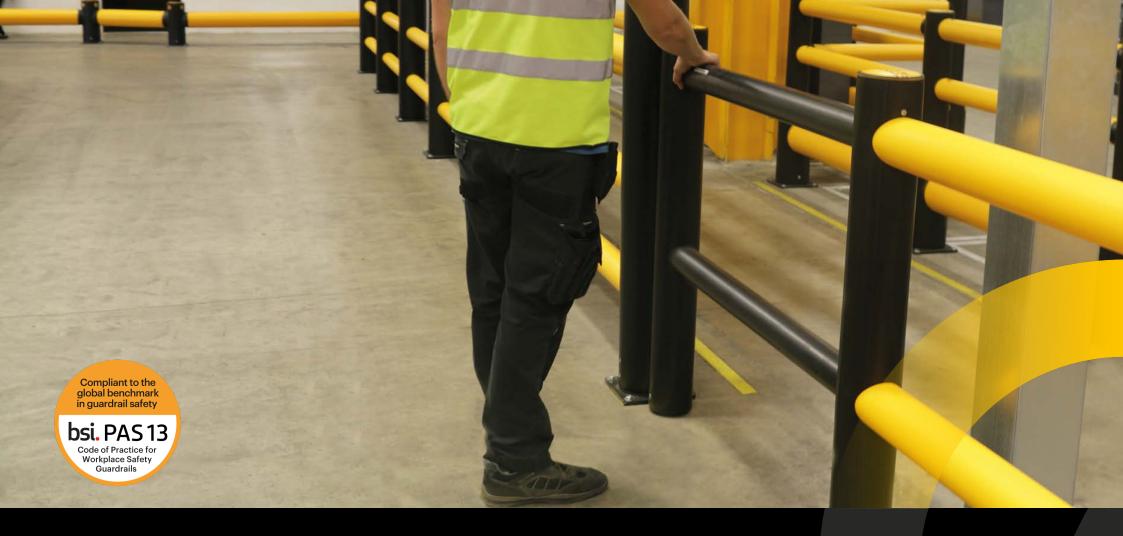

## iFlex Slide Gate

Slide Gates provide access openings for pedestrians and vehicles at certain points within barrier sections.

The gate creates a physical stop to prevent pedestrians and drivers travelling straight through a gap or crossing point. The telescopic sliding motion optimises space and can remain open; ideal for vehicle entry and exit into areas.

Compatible with all Pedestrian Guardrails and combined Pedestrian and Traffic Guardrails, they can be installed on their own or in pairs to increase the size of the opening.

Your Authorized A-SAFE Distributor 856-687-2227 • sales@banksindustrial.com • BanksIndustrial.com PO Box 382 • Berlin, NJ 08009