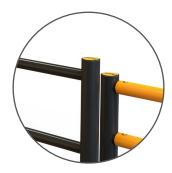

## **Rail Option**

Standard Black RAL 9005\* PANTONE Black

\*Please note that the RAL and PANTONE colors listed are the closest match to standard A-SAFE colors, but may not be exact matches of the actual product color and should be used for guidance only.