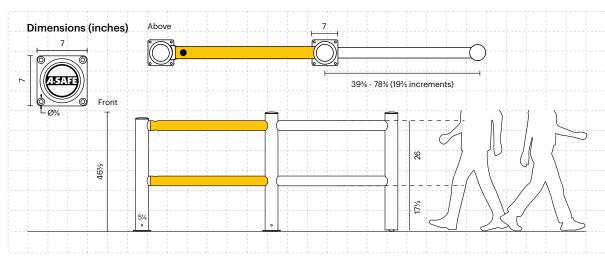

A-SAFE Distributor 856-687-2227 • sales@banksindustrial.com • BanksIndustrial.com PO Box 382 • Berlin, NJ 08009





Memaplex™ advanced polymer created from an exclusive composition of the most sophisticated polyolefins and rubber additives, expertly blended for unequalled durability.



Space optimisation and zero route obstruction when gate is open, enabled by telescopic slide operation.



Ultra-low maintenance material is chemical and water resistant, non-corrosive, non-scratch and self coloured so no repainting, rusting, flaking or corrosion.



Twin-gate option allows the gate to be installed in pairs to provide a maximum opening of 157½ inches.



Stay-open function Enables fluid traffic flow when route access is needed for a prolonged period of time.

## **Technical Information**



with no repainting.

## **Post Options**



## **Rail Option**

Standard Black RAL 9005\* PANTONE Black

\*Please note that the RAL and PANTONE colors listed are the closest match to standard A-SAFE colors, but may not be exact matches of the actual product color and should be used for guidance only.