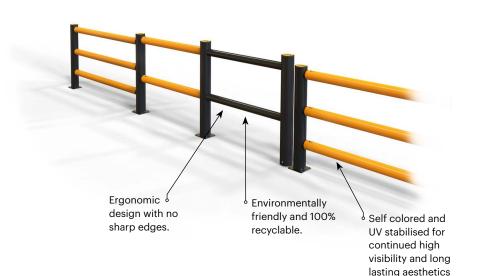

Memaplex™ advanced polymer created from an exclusive composition of the most sophisticated polyolefins and rubber additives, expertly blended for unequalled durability.

Space optimisation and zero route obstruction when gate is open, enabled by telescopic slide operation.

Ultra-low maintenance material is chemical and water resistant, non-corrosive, non-scratch and self coloured so no repainting, rusting, flaking or corrosion.

Twin-gate option allows the gate to be installed in pairs to provide a maximum opening of 157½ inches.

Stay-open function Enables fluid traffic flow when route access is needed for a prolonged period of time.