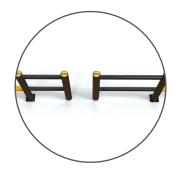

Ultra-low maintenance material is chemical and water resistant, non-corrosive, non-scratch and self coloured so no repainting, rusting, flaking or corrosion.

Twin-gate option allows the gate to be installed in pairs to provide a maximum opening of 157½ inches.