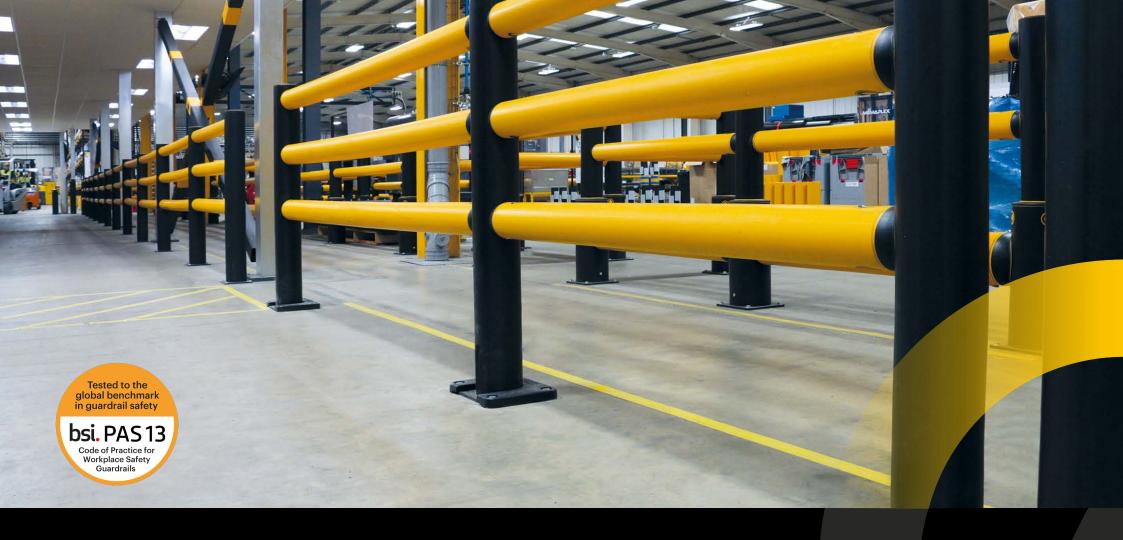

## **Slider Base Plates**

Designed for zones where maintaining a length of guardrail is essential for segregation and protection purposes, but access is still required on an infrequent basis.

Slider Plates maintain the integrity of an overall run of guardrail but allow sections to be easily removed as and when access is required usually for vehicle or maintenance purposes.

By fixing the Slider Plates to the floor rather than the guardrails, the guardrails themselves can be conveniently slid out of position, allowing for fast and efficient access to maximise productivity.