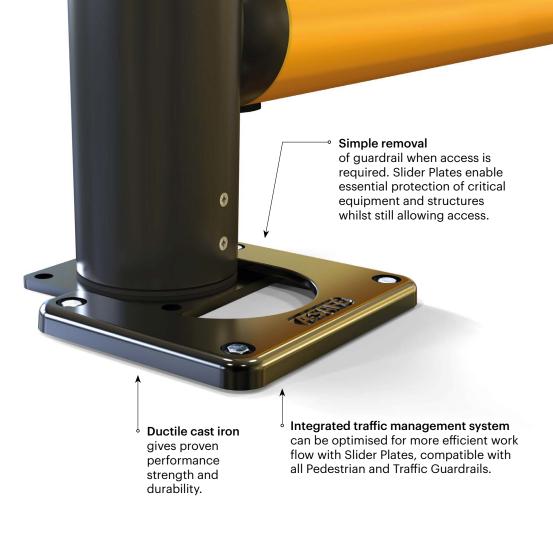

## **Slider Base Plates**

Designed for zones where maintaining a length of guardrail is essential for segregation and protection purposes, but access is still required on an infrequent basis.

Slider Plates maintain the integrity of an overall run of guardrail but allow sections to be easily removed as and when access is required usually for vehicle or maintenance purposes.

By fixing the Slider Plates to the floor rather than the guardrails, the guardrails themselves can be conveniently slid out of position, allowing for fast and efficient access to maximise productivity.