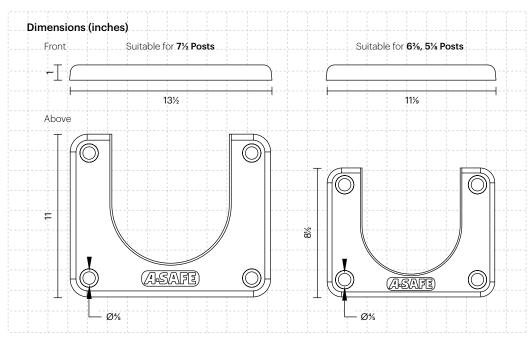

## **Slider Base Plates**

Designed for zones where maintaining a length of guardrail is essential for segregation and protection purposes, but access is still required on an infrequent basis.

Slider Plates maintain the integrity of an overall run of guardrail but allow sections to be easily removed as and when access is required usually for vehicle or maintenance purposes.

By fixing the Slider Plates to the floor rather than the guardrails, the guardrails themselves can be conveniently slid out of position, allowing for fast and efficient access to maximise productivity.



Your Authorized A-SAFE Distributor 856-687-2227 • sales@banksindustrial.com • BanksIndustrial.com PO Box 382 - Berlin, NJ 08009

## **Technical Information**