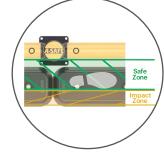

<sup>b</sup> Ergonomic design

with no sharp edges

This illustration shows a Safe Zone created by the rigidity of the Step Guard. In the eventuality that a vehicle continues to move after the driver has dismounted.