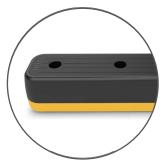

<sup>b</sup> Ergonomic design

with no sharp edges

This illustration shows a Safe Zone created by the rigidity of the Step Guard. In the eventuality that a vehicle continues to move after the driver has dismounted.

<sup>d</sup> Hygienic, wipe

resistant

clean and water

The Step Guard is easy to install with a maximum of 4 x M16 - OD24mm Bolt Type Head fixings (1200mm version) per Step Guard. This means that the product can be installed or replaced quickly with a minimum amount of disruption on site.