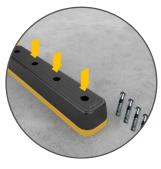

<sup>d</sup> Hygienic, wipe

resistant

clean and water

The Step Guard is easy to install with a maximum of 4 x M16 - OD24mm Bolt Type Head fixings (1200mm version) per Step Guard. This means that the product can be installed or replaced quickly with a minimum amount of disruption on site.