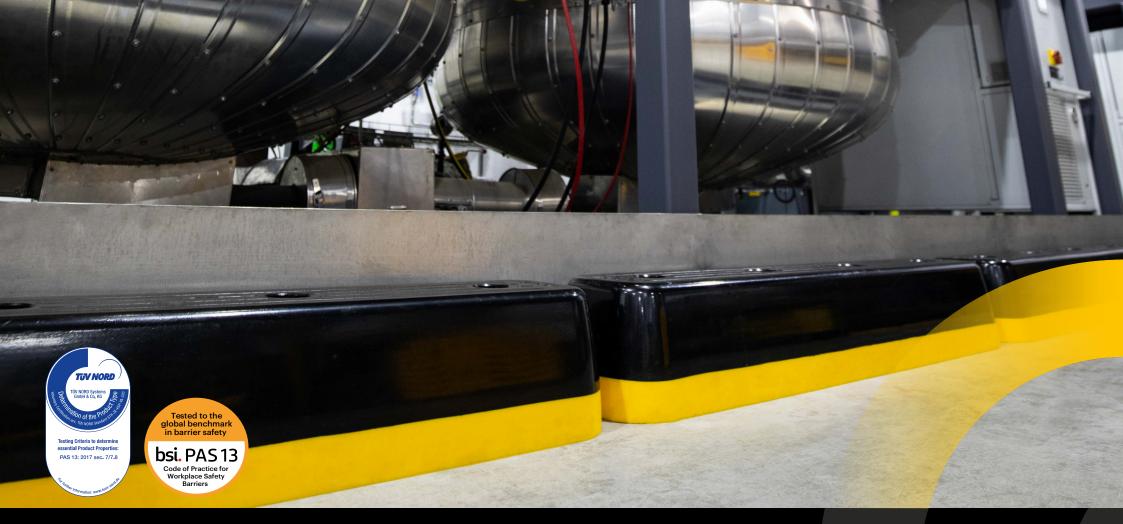

## **Step Guard**

The Step Guard offers unprecedented heavy-duty low-level protection that prevents injuries and damage in vehicle charging areas, goods holding areas and pedestrian walkways.

The dangers in these areas of the workplace can lead to pedestrian injuries, damaged infrastructure and costly downtime.

## Features and benefits

The twin layered Monoplex product offers a softer upper layer which dissipates energy whilst the lower harder layer provides rigidity around the fixing holes. This ensures the Step Guard remains strong under impact and distributes energy across the product, reducing the risk of damage and minimizes the risk of fixings pulling out of the ground.

**Recessed** fixings ensure low centre of gravity and minimal

loading to floor

Monoplex construction for maximum flexibility and scuff-resistance

Heavy duty vehicles operating within shared workspaces such as charging points require products which can withstand high impacts. The supporting internal rib structure provides strength throughout the product to ensure the Step Guard doesn't crumple under impact and can return to its original form.