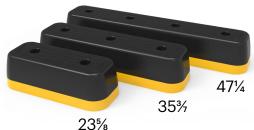

## **Step Guard**

The Step Guard offers unprecedented heavy-duty low-level protection that prevents injuries and damage in vehicle charging areas, goods holding areas and pedestrian walkways.

The dangers in these areas of the workplace can lead to pedestrian injuries, damaged infrastructure and costly downtime.



Your Authorized A-SAFE Distributor 856-687-2227 • sales@banksindustrial.com • BanksIndustrial.com PO Box 382 • Berlin, NJ 08009 Unrivalled recovery through a unique built-in memory that allows the Step Guard to repeatedly flex, cushion and reform upon impact.

Significant return on investment through incident prevention and downtime avoidance, as Step Guards do not require replacement or repair.

## Available sizes (inches)



## Features and benefits



The twin layered Monoplex product offers a softer upper layer which dissipates energy whilst the lower harder layer provides rigidity around the fixing holes. This ensures the Step Guard remains strong under impact and distributes energy across the product, reducing the risk of damage and minimizes the risk of fixings pulling out of the ground.



Monoplex is a new material innovation that is revolutionising impact protection in industrial workplaces worldwide. Precision-engineered and produced in the UK using state-of-the-art materials and manufacturing technology, Monoplex safety products offer unprecedented levels of versatility, durability, and performance across multiple impacts.



**Recessed** fixings ensure low centre of gravity and minimal

loading to