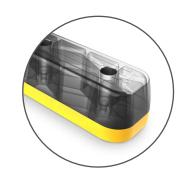

**Recessed** fixings ensure low centre of gravity and minimal

loading to floor

Monoplex construction for maximum flexibility and scuff-resistance

Heavy duty vehicles operating within shared workspaces such as charging points require products which can withstand high impacts. The supporting internal rib structure provides strength throughout the product to ensure the Step Guard doesn't crumple under impact and can return to its original form.

<sup>d</sup> Hygienic, wipe

resistant

clean and water

The Step Guard is easy to install with a maximum of 4 x M16 - OD24mm Bolt Type Head fixings (1200mm version) per Step Guard. This means that the product can be installed or replaced quickly with a minimum amount of disruption on site.