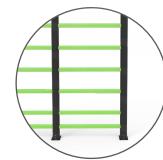

# **Topple Guardrail**

Designed to segregate pedestrians and protect them from the danger of toppling bulk goods, the Topple Guardrail is a robust solution that offers excellent levels of protection in multiple height variations.

This fully modular system can be tailored to suit both high and low-level storage areas, while the proven fork-impact protection of the ForkGuard is included as standard.

Your Authorized A-SAFE Distributor 856-687-2227 • sales@banksindustrial.com • BanksIndustrial.com PO Box 382 • Berlin, NJ 08009

### Configurations