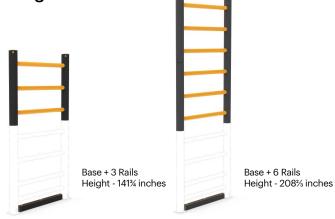

system can be tailored to suit both high and low-level storage areas, while the proven fork-impact protection of the ForkGuard is included as standard.



Your Authorized A-SAFE Distributor 856-687-2227 • sales@banksindustrial.com • BanksIndustrial.com PO Box 382 • Berlin, NJ 08009



# MEMAPLEX

#### Ultimate strength polymer

created from an exclusive composition of the most sophisticated polyolefins and rubber additives, expertly blended for unequalled strength and flexibility.

#### Advanced Engineering Molecular

reorientation during manufacturing creates a unique built-in memory that enables the guardrail to fully recover following impacts.



Revolutionary 3-Layered Material

strengthening core

 Central impact absorption zone

Outer UV stabilised colour layer

### Configurations



## Suitability

Application



Suitable for pedestrians Unrivalled recovery through a unique built-in memory that allows the guardrail to flex, cushion and reform repeatedly upon impact, saving vast amounts in guardrail and vehicle repairs.

Huge return on investment from incident prevention and downtime avoidance as guardrails, vehicles, floors and equipment do not need replacing or repair.

#### Features and benefits



Ultra-low maintenance material is chemical and water resistant, non-corrosive, non-scratch and self coloured so no repainting, rusting, flaking or corrosion.



Self coloured and UV stabilised for continued visibility and long lasting aesthetics with no repainting.



Exclusive modularity allows rails and posts to be replaced in-situ without removing adjacent guardrail