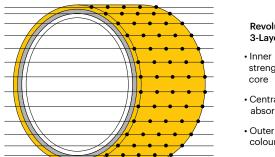

# MEMAPLEX

#### Ultimate strength polymer

created from an exclusive composition of the most sophisticated polyolefins and rubber additives, expertly blended for unequalled strength and flexibility.

#### Advanced Engineering Molecular

reorientation during manufacturing creates a unique built-in memory that enables the guardrail to fully recover following impacts.

Revolutionary 3-Layered Material

strengthening core

 Central impact absorption zone

Outer UV stabilised colour layer