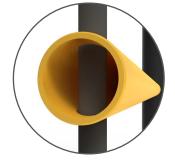

#### Ultimate strength polymer

created from an exclusive composition of the most sophisticated polyolefins and rubber additives, expertly blended for unequalled strength and flexibility.

#### Advanced Engineering Molecular

reorientation during manufacturing creates a unique built-in memory that enables the guardrail to fully recover following impacts.

Revolutionary 3-Layered Material

strengthening core

 Central impact absorption zone

Outer UV stabilised colour layer