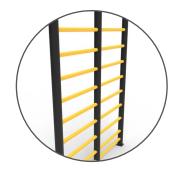

# **Topple Guardrail**

Designed to segregate pedestrians and protect them from the danger of toppling bulk goods, the Topple Guardrail is a robust solution that offers excellent levels of protection in multiple height variations.

This fully modular system can be tailored to suit both high and low-level storage areas, while the proven fork-impact protection of the ForkGuard is included as standard.

Your Authorized A-SAFE Distributor 856-687-2227 • sales@banksindustrial.com • BanksIndustrial.com PO Box 382 • Berlin, NJ 08009

### Configurations