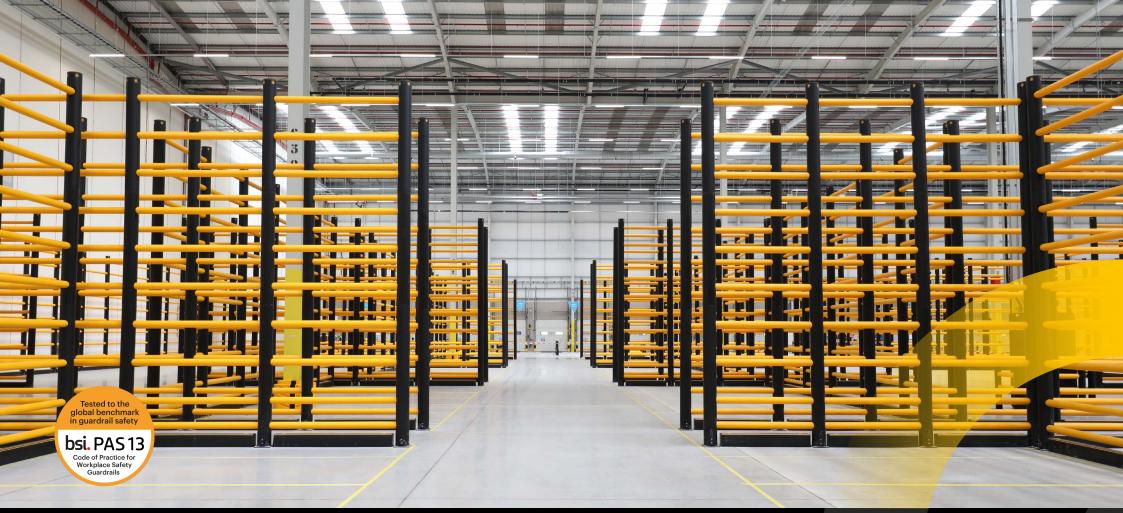

# **Topple Guardrail**

Designed to segregate pedestrians and protect them from the danger of toppling bulk goods, the Topple Guardrail is a robust solution that offers excellent levels of protection in multiple height variations.

This fully modular system can be tailored to suit both high and low-level storage areas, while the proven fork-impact protection of the ForkGuard is included as standard.

Your Authorized A-SAFE Distributor 856-687-2227 • sales@banksindustrial.com • BanksIndustrial.com PO Box 382 • Berlin, NJ 08009