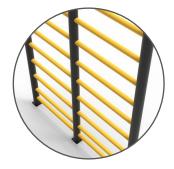

# **Topple Guardrail**

Designed to segregate pedestrians and protect them from the danger of toppling bulk goods, the Topple Guardrail is a robust solution that offers excellent levels of protection in multiple height variations.

This fully modular system can be tailored to suit both high and low-level storage areas, while the proven fork-impact protection of the ForkGuard is included as standard.

Your Authorized A-SAFE Distributor 856-687-2227 • sales@banksindustrial.com • BanksIndustrial.com PO Box 382 • Berlin, NJ 08009

### Configurations