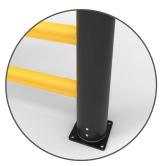

Zinc nickel, electrophoretic coating on base plates as standard, provides advanced protection against corrosion damage.