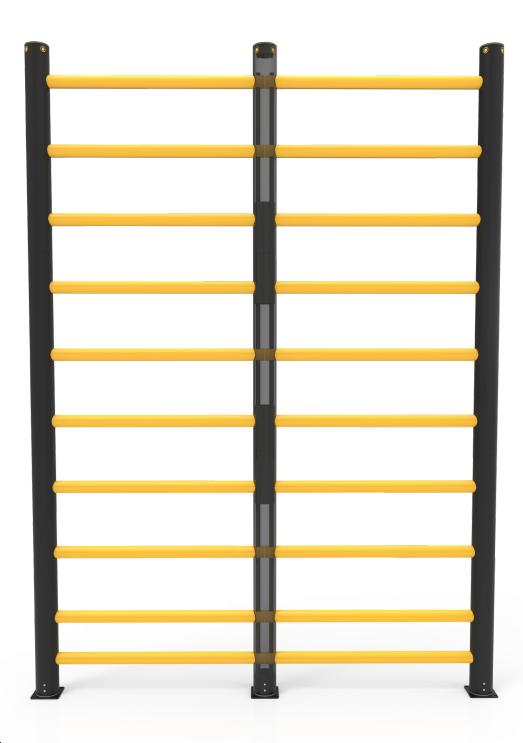

# **Topple Guardrail**

Designed to segregate pedestrians and protect them from the danger of toppling bulk goods, the Topple Guardrail is a robust solution that offers excellent levels of protection in multiple height variations.

This fully modular system can be tailored to suit both high and low-level storage areas, while the proven fork-impact protection of the ForkGuard is included as standard.



Your Authorized A-SAFE Distributor 856-687-2227 • sales@banksindustrial.com • BanksIndustrial.com PO Box 382 • Berlin, NJ 08009



# MEMAPLEX

#### Ultimate strength polymer

created from an exclusive composition of the most sophisticated polyolefins and rubber additives, expertly blended for unequalled strength and flexibility.

#### Advanced Engineering Molecular

reorientation during manufacturing creates a unique built-in memory that enables the guardrail to fully recover following impacts.



Revolutionary 3-Layered Material

strengthening core

 Central impact absorption zone

Outer UV stabilised colour layer

### Configurations



## Suitability

Application



Suitable for pedestrians Unrivalled recovery through a unique built-in memory that allows the guardrail to flex, cushion and reform repeatedly upon impact, saving vast amounts in guardrail and vehicle repairs.

Huge return on investment from incident p