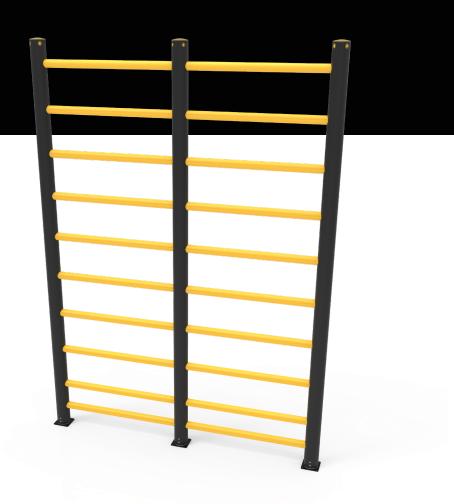

# **Topple Guardrail**

Designed to segregate pedestrians and protect them from the danger of toppling bulk goods, the Topple Guardrail is a robust solution that offers excellent levels of protection in multiple height variations.

This fully modular system can be tailored to suit both high and low-level storage areas, while the proven fork-impact protection of the ForkGuard is included as standard.

Your Authorized A-SAFE Distributor 856-687-2227 • sales@banksindustrial.com • BanksIndustrial.com PO Box 382 • Berlin, NJ 08009

### Configurations